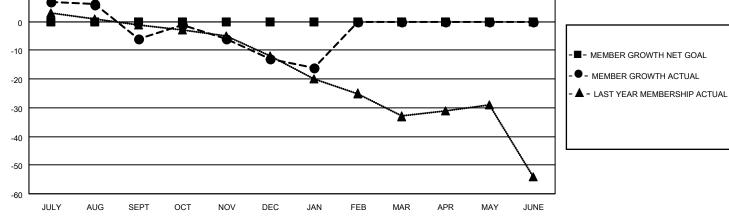

## LOCATION ALASKA

District 49 B

Results as of: 1/31/2021

| Clubs                 |               |           |               | Members               |                         |                         |                                                    |  |
|-----------------------|---------------|-----------|---------------|-----------------------|-------------------------|-------------------------|----------------------------------------------------|--|
| RESULTS FOR 2020-2021 |               |           |               | RESULTS FOR 2020-2021 |                         |                         |                                                    |  |
| QUARTER               | NEW CLUB GOAL | NEW CLUBS | DROPPED CLUBS | QUARTER               | MBER GROWTH NET<br>GOAL | MEMBER GROWTH<br>ACTUAL | DROPPED<br>MEMBERS ACTUAL<br>(including transfers) |  |
| JULY/AUG/SEPT         | 0             | 0         | 0             | JULY/AUG/SEPT         | 0                       | 18                      | 22                                                 |  |
| OCT/NOV/DEC           | 0             | 0         | 1             | OCT/NOV/DEC           | 0                       | 24                      | 30                                                 |  |
| JAN/FEB/MAR           | 0             | 0         | 0             | JAN/FEB/MAR           | 0                       | 2                       | 5                                                  |  |
| APR/MAY/JUNE          | 0             | 0         | 0             | APR/MAY/JUNE          | 0                       | 0                       | 0                                                  |  |